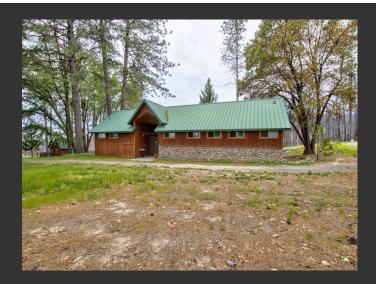

## **Berry Creek Camp**

Butte County, California

\$1,249,000 | 508.50 Acres

445 Zink Road Berry Creek, California

Nestled in the tranquil hills of Berry Creek, this expansive 500+ acre property presents an extraordinary redevelopment opportunity for a summer camp, corporate retreat, or exclusive private estate.

## **PROPERTY HIGHLIGHTS**

- 500+ acres of forested terrain, featuring four pristine lakes and rolling landscapes
- 4 Parcels in Sale
- The property includes existing sleeping cabins, shower, and restroom facilities, ensuring comfort for overnight stays.
- The site was developed to support outdoor activities like hiking, swimming, canoeing, and fishing on the many lakes and ponds. With ample space and natural beauty, it is ideal for adventurous group gatherings.