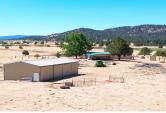

## **Crane Ranch**

Modoc County, California

\$275,000 | 80.00 Acres

6232 RD 90 Lookout, California

In the southwestern corner of Modoc county sits the Crane Ranch, at 4200 ft elevation between Halls Canyon and the Pit River. 80 acres of fenced grazing land with lots of opportunity to improve. Make it what you want. This 3 bedroom, 2 bath, 1981 Manufactured home is perfect for your main residence, get-away or hunting destination. Property is being sold where is-as-is.

## **PROPERTY HIGHLIGHTS**

- Deer Hunt Zone X3A
- Agriculture Gazing Land
- 80 Acres
- Large covered front deck
- Concrete back patio
- 3 bedrooms/ 2 full bathrooms
- Wood & Forced Air Heat
- Detached garage and carport
- Metal shop
- Domestic Well