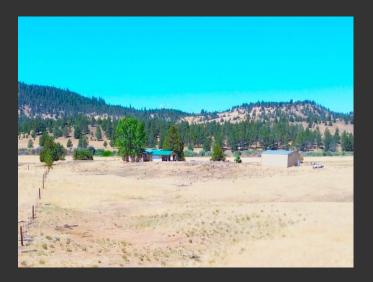

## **Crane Ranch**

Modoc County, California

\$275,000 | 80.00 Acres

6232 RD 90 Lookout, California

In the southwestern corner of Modoc county sits the Crane Ranch, at 4200 ft elevation between Halls Canyon and the Pit River. 80 acres of fenced grazing land with lots of opportunity to improve. Make it what you want. This 3 bedroom, 2 bath, 1981 Manufactured home is perfect for your main residence, get-away or hunting destination. Property is being sold where is-as-is.

## **PROPERTY HIGHLIGHTS**

- Deer Hunt Zone X3A
- Agriculture Gazing Land
- 80 Acres
- Large covered front deck
- Concrete back patio
- 3 bedrooms/ 2 full bathrooms
- Wood & Forced Air Heat
- Detached garage and carport
- Metal shop
- Domestic Well