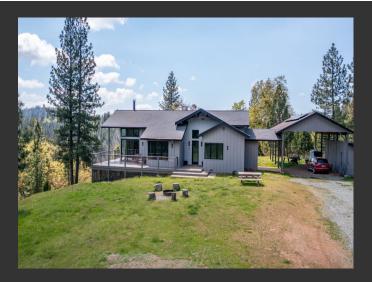

## Schaad Ranch

Calaveras County, California

\$3,400,000 | 232.18 Acres

7401 Schaad Road Willseyville, California

Discover the historic Schaad Ranch, a unique 232-acre property that has been in the same family since 1873. Nestled in Wilseyville, this stunning land offers outdoor enthusiasts a paradise with Forest Creek and the Middle Fork of the Mokelumne River for swimming and fishing. Adventure awaits with miles of trails for ATVs, motorcycles, and horseback riding.

## **PROPERTY HIGHLIGHTS**

- New to the market in over 150 years
- Two private parcels totaling 232.18 acres in Willseyville, Ca
- CFIB -California Improvement Plan enhancing the board per acre
- NTMP-Non-Industrial Timber Management Plan-Ongoing plan using 2004 practices.
- Over 3 million board feet of timber
- Custom built in 2018, beautifully designed, rustic contemporary home
- Off Grid, solar owned, 48V System
- 2 Domestic Wells
- Radiant floors
- Tempered