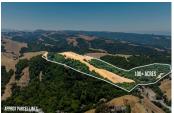

## **Eastwood Ranch**

Alameda County, California

\$1,900,000 | 101.00 Acres

Eden Canyon Road Castro Valley, California

Rare 101+ AC ranch in Castro Valley, close to Hwy 580, <1 Hr. from San Jose and San Francisco. Open rangeland, tree-lined riparian areas, & internal roads. Breathtaking hilltop views of the SF Bay & nearby open space. It is ideal for horses, livestock, and private estate. This a once-in-a-lifetime opportunity to own a larger estate & a prime location.

## PROPERTY HIGHLIGHTS

- 101+ Secluded Acres
- Tree Lined Riparian Areas
- Water in Creek into Late Summer
- Open Meadows
- Hilltop Vistas
- Incredible Homesite Potential
- Established Internal Ranch Roads
- · Great Equestrian or small Livestock Ability
- Views of San Francisco Bay
- Easy Access to Hwy 580
- 15 Minutes to Castro Valley or Pleasanton
- 45 Minutes to 1 hr. to San Jose and San Francisco