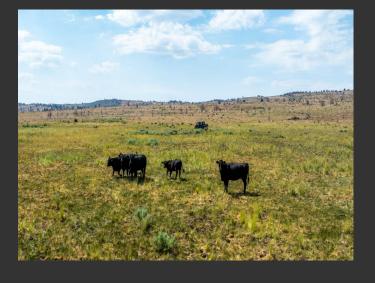

## Clark's Valley Ranch

Lassen County, California

\$1,200,000 | 1,760.00 Acres

0 Cold Springs Road Madeline, California

Clark's Valley Ranch in Lassen County, CA, 1,760 acres of prime rangeland with multiple springs, a pond, and new fencing, ideal for livestock management. Exclusive hunting opportunities under the Private Lands Management program, perfect for grazing and recreation.

## PROPERTY HIGHLIGHTS

- 1,760± acres of prime rangeland
- 45 minutes east of Madeline, CA
- Great summer rangeland
- Currently runs 150 pair for the season
- · Cattle lease in place; Year-to-year
- · Water includes multiple springs and a pond
- High altitude setting makes it ideal for grazing due to more consistent forage throughout the season
- New perimeter and cross-fencing
- Fenced in with BLM land (980 ± acres)
- Approximately 2,740 acres fenced in total