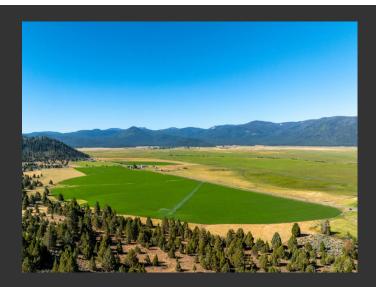

## **Wallace Ranch**

Sierra County, California

\$6,100,000 | 1,493.20 Acres

50744 Highway 49 Loyalton, California

An income-generating livestock & productive hay ranch with some of Sierra Valley's most coveted water rights that irrigate the grazing pastures & high-capacity ag wells that provide irrigation to harvest up to 1,200 to 1,500 tons of hay a year. Six well-equipped homes.

## PROPERTY HIGHLIGHTS

- 340 acres of irrigated cropland
- Supports 300 cows year-round
- 51,931 permitted acres of US Forest Service allotments
- 597.73 permitted acres of BLM allotment
- Hunting, fishing, horseback riding, ATVing, hiking, camping
- Abundant wildlife: deer, elk, bear, antelope, and diverse birdlife
- 45-minute drive west of Reno, NV