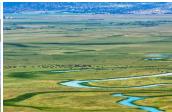

## **Pit River Cattle Ranch**

Lassen County, California

\$3,495,000 | 1,850.00 Acres

0000 Punkin Center Road Bieber, California

1,850 acres of level grazing land, with approximately 1200 acres irrigated for grazing. 150 acres irrigated farm ground. Runs 400 pair and 100 yearlings.

## **PROPERTY HIGHLIGHTS**

- Water rights out of Pit River and Iverson Reservoir
- Qualifies for 2 landowner tags
- Great waterfowl hunting
- Over 1.5 miles of river for fishing

DONNA UTTERBACK Real Estate Agent BRE# 01199200 Office: (530) 336-6869 Cell: (530) 604-0700 fallriverproperties@frontiernet.net