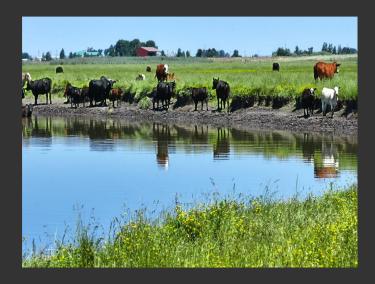

## **Pit River Cattle Ranch**

Lassen County, California

\$3,495,000 | 1,850.00 Acres

0000 Punkin Center Road Bieber, California

1,850 acres of level grazing land, with approximately 1200 acres irrigated for grazing. 150 acres irrigated farm ground. Runs 400 pair and 100 yearlings.

## **PROPERTY HIGHLIGHTS**

- Water rights out of Pit River and Iverson Reservoir
- Qualifies for 2 landowner tags
- Great waterfowl hunting
- Over 1.5 miles of river for fishing

DONNA UTTERBACK Real Estate Agent BRE# 01199200 Office: (530) 336-6869 Cell: (530) 604-0700 fallriverproperties@frontiernet.net