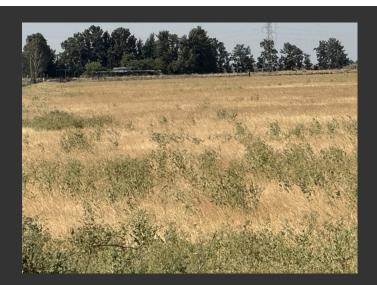

## **Dixon Farms**

Solano County, California

\$1,250,000 | 156.00 Acres

0 Sikes Road Dixon, California

156 acres of bare land with a 2600 gpm well and a new pump. Permenter fenced. County Road Frontage. Currently used for cattle grazing. Conservation Easement in place. No trees or vines.

## PROPERTY HIGHLIGHTS

- 156 acre bare land
- Perimeter Fenced
- 2600 gpm well with new pump
- County Road Frontage
- · Currently used for cattle grazing
- Conservation Easement in place
- No planting of trees (orchards) or vines