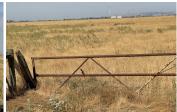

## **Dixon Farms**

Solano County, California

\$1,250,000 | 156.00 Acres

0 Sikes Road Dixon, California

156 acres of bare land with a 2600 gpm well and a new pump. Permenter fenced. County Road Frontage. Currently used for cattle grazing. Conservation Easement in place. No trees or vines.

## PROPERTY HIGHLIGHTS

- 156 acre bare land
- Perimeter Fenced
- 2600 gpm well with new pump
- County Road Frontage
- · Currently used for cattle grazing
- Conservation Easement in place
- No planting of trees (orchards) or vines