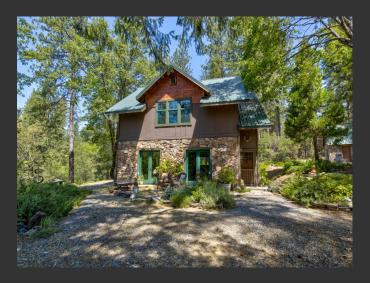

## Nature's Hideout

Amador County, California

\$417,000 | 5.00 Acres

22400 Clute Canyon Road Volcano, California

Nature's Hideout is a very special property in the foothills of Amador County. As you enter this property you can feel the serene magic and beautiful nature surround you. This very well maintained home has 1 bedroom, possibly 2 and 2 full baths. The home is off grid and wired 12V for generator use; the Generac Generator comes with the sale.

## **PROPERTY HIGHLIGHTS**

- 5.0 Private Acres in the foothills of Amador County
- Virtual Tour (Click Here)
- Custom Built home
- 2 Stories
- Off Grid
- Home is wired 12V with Generator
- 1-2 Bedroom
- 2 Full Bathrooms
- Useable land
- 50 Minutes to Kirkwood Resort
- 1.25 hrs to Sacramento
- 20 mins to Plymouth, CA
- 24 minutes to Hwy 88-Gateway to Sierra Nevada Recreation