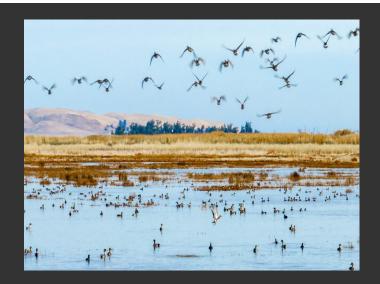

## **Antioch Goldeneye**

Solano County, California

\$1,549,000 | 282.00 Acres

1 Pierce Lane Benicia, California

The Antioch Duck Club is a historic west-side duck club in the Suisun Marsh. Conveniently located off the 680 corridor, it is approximately 20 minutes from East Bay and Fairfield and 40 minutes from Marin County and San Francisco.

## Two Homes:

- Views of Mount Diablo/Mothball Fleet, Benicia foothills, Suisun Slough.
- Each house has its own dock that can accommodate 3 boats each.
- Year round use for Fishing/Water skiing/shooting skeet/rifle range/ATV and UTV riding.
- Room to sleep 25+.
- Private well with 2 separate tanks (1 for each house).
- PG & E reliable electricity.
- 2 large garages to store toys.