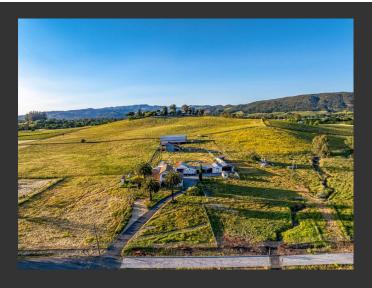

## Sonoma Countryside Home

Sonoma County, California

\$2,650,000 | 15.70 Acres

2710 Knob Hill Rd Sonoma, California

Nestled in the Carneros Region of Sonoma, welcome to this countryside estate on 15.7 acres(+/-) on Knob Hill Road. Originally built in the 1920's with 4 bedrooms and 2.5 baths. Partially remodeled interior. The property includes a detached garage, carports, barns, and plenty of room for RV's, cars, or boat parking.

## **PROPERTY HIGHLIGHTS**

- House 2,586 sq ft
- 4 bed & 2.5 bath
- 15.7 +/- acres
- 2 car garage and 3 car port
- House Well & Ag Well
- Attached ADU
- Barns
- Pasture Land

ANDREW RYAN Real Estate Agent BRE# 02050507