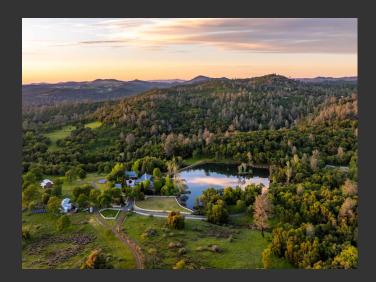

## **Rock Creek Ranch**

Nevada County, California

\$4,475,000 | 171.39 Acres

16096 Perimeter Road Grass Valley, California

Rock Creek Ranch is a stunning property nestled in the Sierra Foothills. The property's centerpiece boasts a 6,750-square-foot residence with a 1,500-square-foot guest house. The main home opens up to the shore of a beautiful lake teaming with fish and waterfowl. Recreation possibilities are endless. There is a four-stall barn and several paddocks for horses.