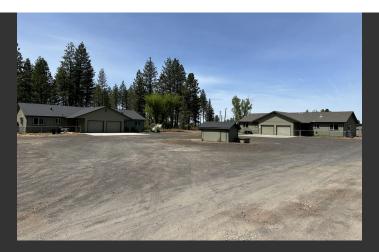

## **McArthur 3 Duplex Units**

Shasta County, California

\$850,000 | 2.00 Acres

45258-A HWY 299 McArthur, California

Three duplex units. Six rental homes. Each side is 1370sf with 3 bedrooms and 2 bathrooms. Laundry room and 1 car garage. Remodeled, from kitchens, baths, flooring, fixtures and windows. Newly painted exterior.