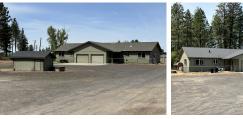

## **McArthur 3 Duplex Units**

Shasta County, California

\$850,000 | 2.00 Acres

45258-A HWY 299 McArthur, California

Three duplex units. Six rental homes. Each side is 1370sf with 3 bedrooms and 2 bathrooms. Laundry room and 1 car garage. Remodeled, from kitchens, baths, flooring, fixtures and windows. Newly painted exterior.