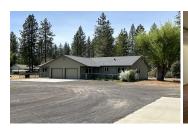

## **McArthur 3 Duplex Units**

Shasta County, California

\$800,000 | 2.00 Acres

45258-A HWY 299 McArthur, California

Three duplex units. Six rental homes. Each side is 1370sf with 3 bedrooms and 2 bathrooms. Laundry room and 1 car garage. Remodeled, from kitchens, baths, flooring, fixtures and windows. Newly painted exterior.