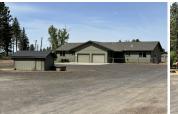

## **McArthur 3 Duplex Units**

Shasta County, California

\$800,000 | 2.00 Acres

45258-A HWY 299 McArthur, California

Three duplex units. Six rental homes. Each side is 1370sf with 3 bedrooms and 2 bathrooms. Laundry room and 1 car garage. Remodeled, from kitchens, baths, flooring, fixtures and windows. Newly painted exterior.