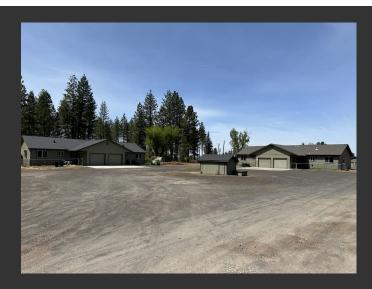

## **McArthur 3 Duplex Units**

Shasta County, California

\$800,000 | 2.00 Acres

45258-A HWY 299 McArthur, California

Three duplex units. Six rental homes. Each side is 1370sf with 3 bedrooms and 2 bathrooms. Laundry room and 1 car garage. Remodeled, from kitchens, baths, flooring, fixtures and windows. Newly painted exterior.