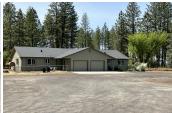

## **McArthur 3 Duplex Units**

Shasta County, California

\$800,000 | 2.00 Acres

45258-A HWY 299 McArthur, California

Three duplex units. Six rental homes. Each side is 1370sf with 3 bedrooms and 2 bathrooms. Laundry room and 1 car garage. Remodeled, from kitchens, baths, flooring, fixtures and windows. Newly painted exterior.