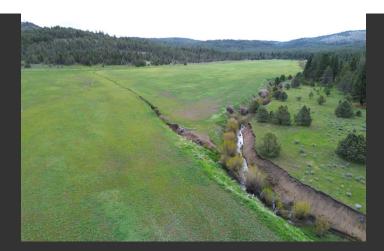

## **Stone Coal Valley Ranch**

Modoc County, California

\$1,310,500 | 446.00 Acres

0000 Stone Coal Canyon Road Canby, California

This 446 +/- ranch has that and more. Year-round spring fed creek and bass pond, 150+/- farmable acres, tall stand of timber and beautiful setting. Several great homesites that overlook the meadow, forest and mountains.