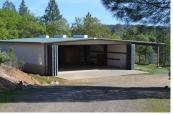

## **PROPERTY HIGHLIGHTS**

- 2700 sqft shop with 1200 sqft overhang carport
- Full bath with fiberglass shower
- Double accordion doors for full front entry
- Water Storage tanks, 2 sea containers
- Mining possibilities