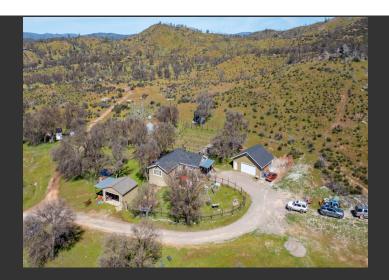

## **Knight Ranchette**

Santa Clara County, California

\$1,224,000 | 12.20 Acres

44500 San Antonio Rd San Jose, California

Discover serenity and seclusion on your own private 12-acre retreat. Nestled amidst level to gently rolling hills, this tranquil haven offers breathtaking views of the surrounding valley and mountains. The 1200 sq ft home, boasting 2 bedrooms and 1 bath, has been thoughtfully updated over the years, providing comfort and modern convenience.

## **PROPERTY HIGHLIGHTS**

- 12 acres
- 1200 Square foot home 2 bedrooms/1 bath
- Detached Garage
- Shop
- Gardens
- Fenced
- Secluded location, yet close to the San Francisco Bay Area
- Pond
- RV parking