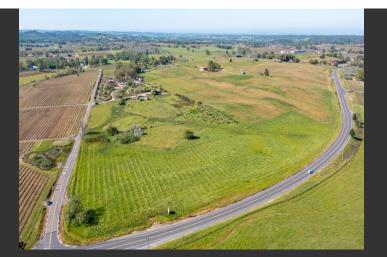

## **Shenandoah Acres**

Amador County, California

\$450,000 | 10.00 Acres

11850 Shenandoah Road Plymouth, California

Experience Shenandoah Valley living with this exceptional 10-acre parcel. Boasting over 1400 feet of frontage along Shenandoah Road and 350 feet along Shenandoah School Road, this level lot offers unparalleled visibility and a prime location for your dream venture.

## **PROPERTY HIGHLIGHTS**

- 10 Beautiful Acres
- Perimeter Fenced
- Two entrance gates
- Shenandoah Valley
- Endless Uses: Vineyard, Farm, Equestrian, Airbnb, Cabins, Estate
- Spring on property
- Perfect Location on public roads
- 1 hr 15 mins to Kirkwood Ski Resort
- 1 hr to Sacramento