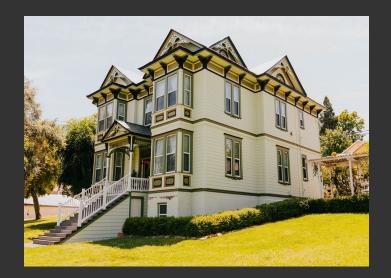

## **Olive Manor**

Tuolumne County, California

\$925,000 | 0.37 Acres

574 S Washington Street Sonora, California

Historic Victorian Home located in Downtown Sonora. Three units are encompassed in this beautiful Victorian style home that give you many options. Bed and breakfast, downtown family compound or just a home for that big family. Current owners have been using it as a B&B "The Royal Olive Manor "It has 5 Bedrooms, 3 Kitchens, & 4 Bathrooms.

## **PROPERTY HIGHLIGHTS**

- Historic Victorian Style Home
- Located in the heart of the Mother Lode
- Historic Gold Rush Town
- 3 Unit

DAN DURNALL Real Estate Agent BRE# 01793149 Cell: (209) 770-7204 dandurnall@gmail.com