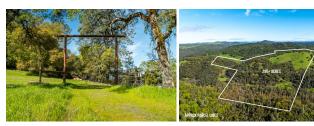

## **Hyatt Ranch**

Nevada County, California

\$1,400,000 | 300.00 Acres

12786 Perimeter Road Grass Valley, California

Hyatt Ranch: 290 acres of Northern California paradise, just minutes from town. Bordering a 1,000-acre ranch, it's a wildlife haven—hunt deer, pigs, birds, and turkeys. With oak savannah, meadows, and creek, it's perfect for cattle too. Spectacular views from Bald Mountain. Easy access off Ballantree Lane. Your dream ranch awaits!

## **PROPERTY HIGHLIGHTS**

- 300 acres of Oak Savannah and Open Rangeland
- Excellent habitat for Nature
- Hunt: Deer, Pigs, Turkey, Upland Gamebirds
- Dry Creek flows through property
- Seasonal Creek runs in winter
- Bald Mountain provides Excellent Vistas Great Homesite
- General Plan is 30 Acres per parcel
- Ranch consists of two legal parcels
- Fish & Game and CDF approved, and permitted bridges
- Cattle Lease handshake agreement