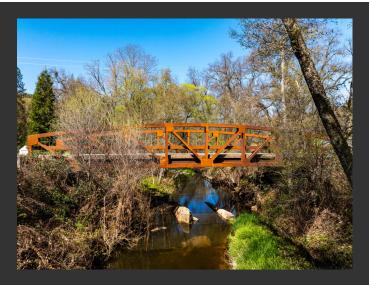

## **Hyatt Ranch**

Nevada County, California

\$1,400,000 | 300.00 Acres

12786 Perimeter Road Grass Valley, California

Hyatt Ranch: 290 acres of Northern California paradise, just minutes from town. Bordering a 1,000-acre ranch, it's a wildlife haven—hunt deer, pigs, birds, and turkeys. With oak savannah, meadows, and creek, it's perfect for cattle too. Spectacular views from Bald Mountain. Easy access off Ballantree Lane. Your dream ranch awaits!

## **PROPERTY HIGHLIGHTS**

- 300 acres of Oak Savannah and Open Rangeland
- Excellent habitat for Nature
- Hunt: Deer, Pigs, Turkey, Upland Gamebirds
- Dry Creek flows through property
- Seasonal Creek runs in winter
- Bald Mountain provides Excellent Vistas Great Homesite
- General Plan is 30 Acres per parcel
- Ranch consists of two legal parcels
- Fish & Game and CDF approved, and permitted bridges
- Cattle Lease handshake agreement