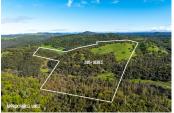

## Hyatt Ranch

Nevada County, California

\$1,450,000 | 300.00 Acres

12786 Perimeter Road Grass Valley, California

Hyatt Ranch: 290 acres of Northern California paradise, just minutes from town. Bordering a 1,000-acre ranch, it's a wildlife haven—hunt deer, pigs, birds, and turkeys. With oak savannah, meadows, and creek, it's perfect for cattle too. Spectacular views from Bald Mountain. Easy access off Ballantree Lane. Your dream ranch awaits!

## PROPERTY HIGHLIGHTS

- 300 acres of Oak Savannah and Open Rangeland
- · Excellent habitat for Nature
- · Hunt: Deer, Pigs, Turkey, Upland Gamebirds
- Dry Creek flows through property
- · Seasonal Creek runs in winter
- Bald Mountain provides Excellent Vistas Great Homesite
- General Plan is 30 Acres per parcel
- Ranch consists of two legal parcels
- Fish & Game and CDF approved, and permitted bridges
- Cattle Lease handshake agreement