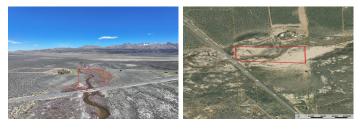

## Doyle 18 AC Land

Lassen County, California

\$25,000 | 18.00 Acres

0 HWY-395 Doyle, California

Opportunity to purchase 18 AC of raw land in Doyle, CA. This property is under an hour away from Reno yet feels distant from the bustle of the city. Long Valley Creek runs through the property, creating a seasonal riverfront to enjoy. Outdoor activities such as camping, boating, horseback riding, ATVing, & hunting nearby. Come build your recreational oasis!

## **PROPERTY HIGHLIGHTS**

- 18 Acres of raw land in Doyle, CA
- Under 1 hour drive from Reno, NV and Susanville, CA
- Long Valley Creek runs through the property
- Excellent recreational or homestead opportunity