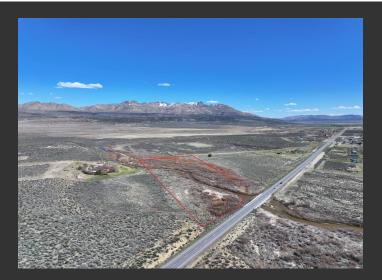

## Doyle 18 AC Land

Lassen County, California

\$25,000 | 18.00 Acres

0 HWY-395 Doyle, California

Opportunity to purchase 18 AC of raw land in Doyle, CA. This property is under an hour away from Reno yet feels distant from the bustle of the city. Long Valley Creek runs through the property, creating a seasonal riverfront to enjoy. Outdoor activities such as camping, boating, horseback riding, ATVing, & hunting nearby. Come build your recreational oasis!

## **PROPERTY HIGHLIGHTS**

- 18 Acres of raw land in Doyle, CA
- Under 1 hour drive from Reno, NV and Susanville, CA
- Long Valley Creek runs through the property
- Excellent recreational or homestead opportunity