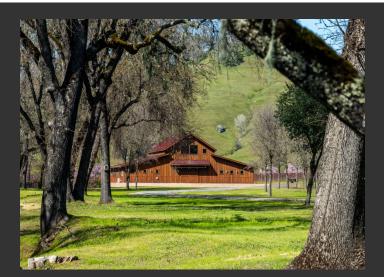

## McDonald Estate – Hopland, CA

Mendocino County, California

\$2,200,000 | 16.70 Acres

7751 S Highway 101 Ukiah, California

Tucked away on a serene tree lined lane in the heart of Hopland's wine country and secluded from prying eyes is the 16.7 acre McDonald Estate. The solid metal gate opens inviting you in and revealing the immaculately maintained grounds framed in by towering ancient valley oaks. The west road brings you to the original and recently remodeled 2100 Sq Ft 3 bedroom, 2 bath Farmhouse.

## **PROPERTY HIGHLIGHTS**

- 16.7 acre Legal Parcel, perimeter fenced
- 2100 Sq Ft Farmhouse 3 Bedroom, 2 Bath
- 3900 Sq Ft Lodge with Guest Facility, Bar, Kitchen, Bath, Billiard Parlor, Game Room, Walk-in Gun Safe, 2 Car Garage/Show Room, etc.
- 30 x 40 Workshop with 20 Ft Covered Overhang
- 2 wells -30 GPM & 4 GPM with Pumps and Pressure System
- 17.92 KW Solar System with 64 Panels & Back Up On'Demand Generator (Zero Electric Bill)
- Chicken Coop wit