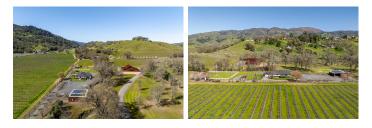

## McDonald Estate – Hopland, CA

Mendocino County, California

\$2,200,000 | 16.70 Acres

7751 S Highway 101 Ukiah, California

Tucked away on a serene tree lined lane in the heart of Hopland's wine country and secluded from prying eyes is the 16.7 acre McDonald Estate. The solid metal gate opens inviting you in and revealing the immaculately maintained grounds framed in by towering ancient valley oaks. The west road brings you to the original and recently remodeled 2100 Sq Ft 3 bedroom, 2 bath Farmhouse.

## **PROPERTY HIGHLIGHTS**

- 16.7 acre Legal Parcel, perimeter fenced
- 2100 Sq Ft Farmhouse 3 Bedroom, 2 Bath
- 3900 Sq Ft Lodge with Guest Facility, Bar, Kitchen, Bath, Billiard Parlor, Game Room, Walk-in Gun Safe, 2 Car Garage/Show Room, etc.
- 30 x 40 Workshop with 20 Ft Covered Overhang
- 2 wells -30 GPM & 4 GPM with Pumps and Pressure System
- 17.92 KW Solar System with 64 Panels & Back Up On'Demand Generator (Zero Electric Bill)
- Chicken Coop wit