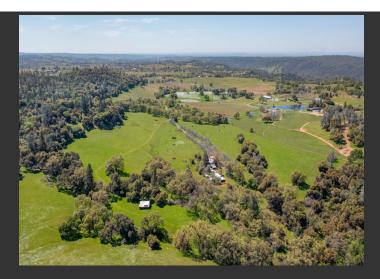

## Shenandoah Estate Amador County. California

\$1,299,000 | 92.94 Acres

11300 Courier Road Plymouth, California

Nestled amidst the picturesque landscapes of Plymouth, this stunning property offers a rare blend of tranquility and convenience. Situated at the secluded end of a quiet road, this expansive 92.94-acre estate is a testament to rural charm and natural beauty. The centerpiece of this property is the enchanting old farmhouse.

## **PROPERTY HIGHLIGHTS**

- Heart of the Shenandoah Wine Country
- 92.94 Beautiful Acres
- APN#014-020-043-000
- Coordinates: 38.5447, -120.8155
- Old Farm House
- Large Livestock Barn
- · Secluded, End of the Road Property
- Irrigatable Acres
- Established Walnut Orchard
- Fruit Trees
- Possible Ranch: Cattle, Vineyard, Endless
  Possibilities
- 1 hour to Kirkwood Ski Resort
- 75 mins to Sacramento International Airport
- 75 minutes to Lake Tahoe
- Gatewa