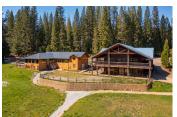

## Mace Meadows Golf Course & Country Club

Amador County, California

\$1,250,000 | 108.58 Acres

26570 Fairway Drive Pioneer, California

Incredible Business Opportunity offered in conjunction with Z. Gordon Davidson & Associates, Inc. Golf & Resort Properties! Mace Meadows Golf Course and Grille, situated in Pioneer, CA, boasts a prime location along Scenic Highway 88 in Amador County, just 70 miles from South Lake Tahoe and 75 miles from Sacramento International Airport.

## **PROPERTY HIGHLIGHTS**

- 18 Hole Golf Course and Restaurant
- 4,000 sqft Events Center
- 4,000 sqft Pro Shop, Office, Locker Rooms
- 5,600 sqft Restaurant, Office, Dining Room, Bar
- 108.58 Acres
- 1st Parcels, 104.68 Zoned Recreational (APN#: 033-001-089-000)
- 2nd Parcel, 3.90 Zoned Commercial (APN#:033-530-020-000)
- 2 Bay Shop
- 16 Storage Garages
- 5 Ponds. some stocked
- Paved Parking
- Entrance to the Sierra Nevada Mountains
- 30 minutes to Kirkwoo