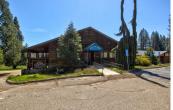

## Mace Meadows Golf Course & Country Club

Amador County, California

\$1,250,000 | 108.58 Acres

26570 Fairway Drive Pioneer, California

Incredible Business Opportunity offered in conjunction with Z. Gordon Davidson & Associates, Inc. Golf & Resort Properties! Mace Meadows Golf Course and Grille, situated in Pioneer, CA, boasts a prime location along Scenic Highway 88 in Amador County, just 70 miles from South Lake Tahoe and 75 miles from Sacramento International Airport.

## **PROPERTY HIGHLIGHTS**

- 18 Hole Golf Course and Restaurant
- 4,000 sqft Events Center
- 4,000 sqft Pro Shop, Office, Locker Rooms
- 5,600 sqft Restaurant, Office, Dining Room, Bar
- 108.58 Acres
- 1st Parcels, 104.68 Zoned Recreational (APN#: 033-001-089-000)
- 2nd Parcel, 3.90 Zoned Commercial (APN#:033-530-020-000)
- 2 Bay Shop
- 16 Storage Garages
- 5 Ponds. some stocked
- Paved Parking
- Entrance to the Sierra Nevada Mountains
- 30 minutes to Kirkwoo