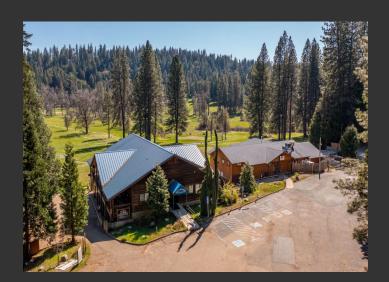

## Mace Meadows Golf Course & Country Club

Amador County, California

\$1,250,000 | 108.58 Acres

26570 Fairway Drive Pioneer, California

Incredible Business Opportunity offered in conjunction with Z. Gordon Davidson & Associates, Inc. Golf & Resort Properties! Mace Meadows Golf Course and Grille, situated in Pioneer, CA, boasts a prime location along Scenic Highway 88 in Amador County, just 70 miles from South Lake Tahoe and 75 miles from Sacramento International Airport.

## **PROPERTY HIGHLIGHTS**

- 18 Hole Golf Course and Restaurant
- 4,000 sqft Events Center
- 4,000 sqft Pro Shop, Office, Locker Rooms
- 5,600 sqft Restaurant, Office, Dining Room, Bar
- 108.58 Acres
- 1st Parcels, 104.68 Zoned Recreational (APN#: 033-001-089-000)
- 2nd Parcel, 3.90 Zoned Commercial (APN#:033-530-020-000)
- 2 Bay Shop
- 16 Storage Garages
- 5 Ponds. some stocked
- Paved Parking
- Entrance to the Sierra Nevada Mountains
- 30 minutes to Kirkwoo