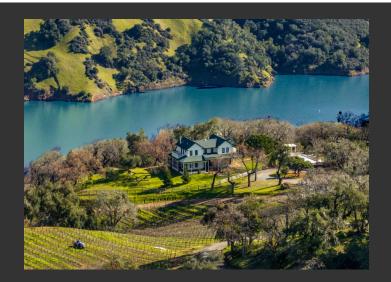

## **Pritchett Peaks Vineyard**

Sonoma County, California

\$11,900,000 | 120.00 Acres

13700 Rockpile Road Geyserville, California

The 120-acre Pritchett Peaks Vineyard, nestled in the Rockpile AVA near Healdsburg, 45 acres of premium vines. Professionally planted Zinfandel, Cabernet Sauvignon, and Malbec, plus 5 wells and a 11-acre foot pond, this vineyard is irreplaceable. The estate includes a 4-bedroom, 3-bath manor with expansive views, manicured gardens, and access to Lake Sonoma.

## PROPERTY HIGHLIGHTS

- 120 acres with 45 acres of premium vines in Rockpile AVA at 800-1000ft elevation
- Varietals: Zinfandel/Primitivo, Cabernet Sauvignon & Malbec, yielding 100-180 tons yearly
- 5 wells, 11-acre pond, three 10,000-gallon storage tanks; deer-fenced with electric gates
- Underground utilities; trademarked brand Pritchett Peak Vineyard with olive orchard
- 3,000 sqft custom manor, 4 bed/3 bath with deck, pool, and veranda
- · Abundant wildlife