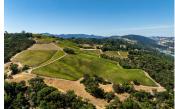

## **Pritchett Peaks Vineyard**

Sonoma County, California

\$11,900,000 | 120.00 Acres

13700 Rockpile Road Geyserville, California

The 120-acre Pritchett Peaks Vineyard, nestled in the Rockpile AVA near Healdsburg, 45 acres of premium vines. Professionally planted Zinfandel, Cabernet Sauvignon, and Malbec, plus 5 wells and a 11-acre foot pond, this vineyard is irreplaceable. The estate includes a 4-bedroom, 3-bath manor with expansive views, manicured gardens, and access to Lake Sonoma.

## PROPERTY HIGHLIGHTS

- 120 acres with 45 acres of premium vines in Rockpile AVA at 800-1000ft elevation
- Varietals: Zinfandel/Primitivo, Cabernet Sauvignon & Malbec, yielding 100-180 tons yearly
- 5 wells, 11-acre pond, three 10,000-gallon storage tanks; deer-fenced with electric gates
- Underground utilities; trademarked brand Pritchett Peak Vineyard with olive orchard
- 3,000 sqft custom manor, 4 bed/3 bath with deck, pool, and veranda
- · Abundant wildlife