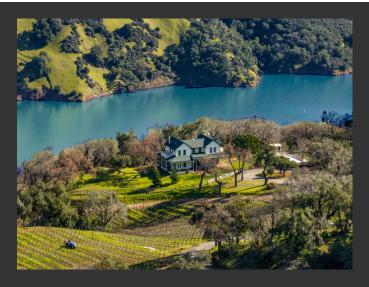

## **Pritchett Peaks Vineyard**

Sonoma County, California

\$11,900,000 | 120.00 Acres

13700 Rockpile Road Geyserville, California

The 120-acre Pritchett Peaks Vineyard, nestled in the Rockpile AVA near Healdsburg, 45 acres of premium vines. Professionally planted Zinfandel, Cabernet Sauvignon, and Malbec, plus 5 wells and a 11-acre foot pond, this vineyard is irreplaceable. The estate includes a 4-bedroom, 3-bath manor with expansive views, manicured gardens, and access to Lake Sonoma.

## **PROPERTY HIGHLIGHTS**

- 120 acres with 45 acres of premium vines in Rockpile AVA at 800-1000ft elevation
- Varietals: Zinfandel/Primitivo, Cabernet Sauvignon & Malbec, yielding 100-180 tons yearly
- 5 wells, 11-acre pond, three 10,000-gallon storage tanks; deer-fenced with electric gates
- Underground utilities; trademarked brand Pritchett Peak Vineyard with olive orchard
- 3,000 sqft custom manor, 4 bed/3 bath with deck, pool, and veranda
- Abundant wildlife