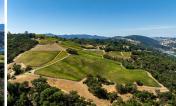

## **Pritchett Peaks Vineyard**

Sonoma County, California

\$11,900,000 | 120.00 Acres

13700 Rockpile Road Geyserville, California

The 120-acre Pritchett Peaks Vineyard, nestled in the Rockpile AVA near Healdsburg, 45 acres of premium vines. Professionally planted Zinfandel, Cabernet Sauvignon, and Malbec, plus 5 wells and a 11-acre foot pond, this vineyard is irreplaceable. The estate includes a 4-bedroom, 3-bath manor with expansive views, manicured gardens, and access to Lake Sonoma.

## **PROPERTY HIGHLIGHTS**

- 120 acres with 45 acres of premium vines in Rockpile AVA at 800-1000ft elevation
- Varietals: Zinfandel/Primitivo, Cabernet Sauvignon & Malbec, yielding 100-180 tons yearly
- 5 wells, 11-acre pond, three 10,000-gallon storage tanks; deer-fenced with electric gates
- Underground utilities; trademarked brand Pritchett Peak Vineyard with olive orchard
- 3,000 sqft custom manor, 4 bed/3 bath with deck, pool, and veranda
- Abundant wildlife