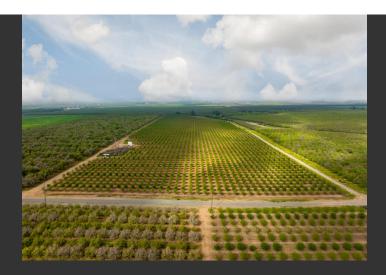

## 1265 County Road 85A Almond Ranch

Yolo County, California

\$3,650,000 | 240.87 Acres

1265 County Road 85A Dunnigan, California

The property features 138± acres of almond trees, 75± acres of wheat fields, with double drip irrigation, a filler station, and water from the Colusa County Water District, plus an 800 ft. well producing up to 850 GPM.

## **PROPERTY HIGHLIGHTS**

- 45 minutes north of Sacramento, CA
- 175.2 ± acres of class two and 62 ± acres of class four soils
- Irrigation water for approx. 161.19 ± acres up to 1,500 GPM from Colusa County Water District
- Irrigation water for approx. 69.68 ± acres up to 850 GPM from 800+ ft. well drilled in 2020
- Contracts with Blue Diamond Growers; World's Largest Almond Processor
- 4,800 SF shop
- Domestic well