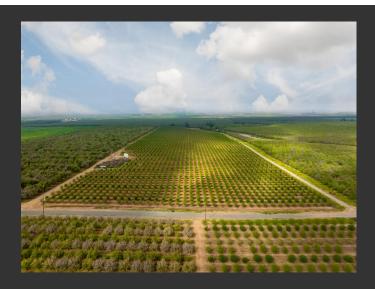

## 1265 County Road 85A Almond Ranch

Yolo County, California

\$3,600,000 | 240.87 Acres

1265 County Road 85A Dunnigan, California

The property features  $138\pm$  acres of almond trees,  $75\pm$  acres of wheat fields, with double drip irrigation, a filler station, and water from the Colusa County Water District, plus an 800 ft. well producing up to 850 GPM.

## **PROPERTY HIGHLIGHTS**

- 45 minutes north of Sacramento,CA
- 175.2 ± acres of class two and 62 ± acres of class four soils
- Irrigation water for approx. 161.19 ± acres up to 1,500 GPM from Colusa County Water District
- Irrigation water for approx. 69.68 ± acres up to 850 GPM from 800+ ft. well drilled in 2020
- Contracts with Blue Diamond Growers; World's Largest Almond Processor
- 4,800 SF shop
- Domestic well