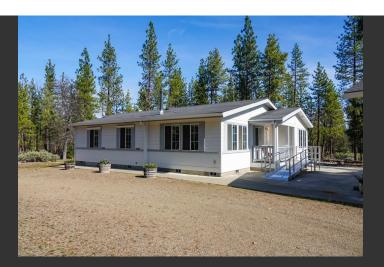

## 1104 Valley Pines Home

Siskiyou County, California

\$359,000 | 6.12 Acres

1104 Valley Pines Dr. Etna, California

Spacious and private Siskiyou County home on 6.12 +/-acres of level ground! Fully fenced and gated, with a 4 car garage (1,040) with finished interior and built-in benches for workshop area, plus an 18x40 metal RV carport with electric hookup.

## **PROPERTY HIGHLIGHTS**

- 3 Bed, 2 Bath
- Manufactured in 2003
- Home is 2, 120 sq.ft.
- Detached 4 garage/workshop plus RV carport
- Well and Septic
- Fiber optic high speed internet available
- Mostly level land of just over 6 acres
- Partridge Pines subdivision (\$60/yr HOA)
- · Near Etna, CA
- Siskiyou County
- Far northern California