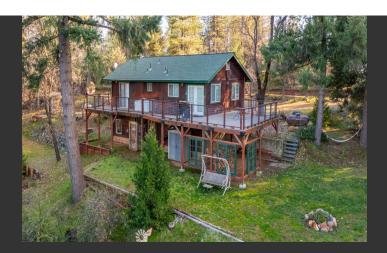

## **Fiddletown Beauty**

Amador County, California

\$415,000 | 3.05 Acres

22301 Fiddletown Road Volcano, California

Welcome to your serene mountain retreat, captured by soaring drone footage. Nestled at 3000 feet, this immaculate 3-bedroom, 2.5-bathroom abode offers a seamless blend of comfort and nature's splendor.

## **PROPERTY HIGHLIGHTS**

- 3.05 Acres
- Terraced Property for shop, RV, other
- Turn-Key Home
- 3 Bedrooms 2.5 Bathrooms
- New wrap deck
- All new appliance
- All furniture included in sale
- · Concrete pad ready for Generator
- Fresh paint throughout
- Upgraded bathrooms
- Two large tubs, one jetted
- 25 minutes to Kirkwood Ski Resort
- 15 minutes to Plymouth or Pioneer