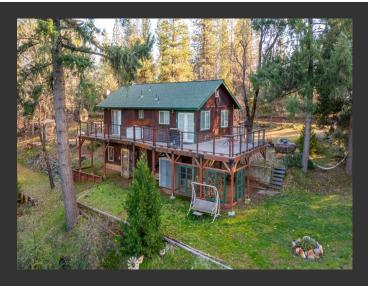

## **Fiddletown Beauty**

Amador County, California

\$377,000 | 3.05 Acres

22301 Fiddletown Road Volcano, California

Welcome to your serene mountain retreat, captured by soaring drone footage. Nestled at 3000 feet, this immaculate 3-bedroom, 2.5-bathroom abode offers a seamless blend of comfort and nature's splendor.

## **PROPERTY HIGHLIGHTS**

- 3.05 Acres
- Terraced Property for shop, RV, other
- Turn-Key Home
- 3 Bedrooms 2.5 Bathrooms
- New wrap deck
- All new appliance
- All furniture included in sale
- Concrete pad ready for Generator
- Fresh paint throughout
- Upgraded bathrooms
- Two large tubs, one jetted
- 25 minutes to Kirkwood Ski Resort
- 15 minutes to Plymouth or Pioneer