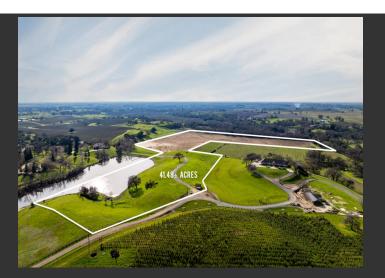

## **McIntire Ranch**

San Joaquin County, California

\$1,350,000 | 41.48 Acres

25045 N. McIntire Road Clements, California

41.48 Privat acres w/ Mokelumne River frontage & historic water rights. Hunt deer, turkey & waterfowl. Fish chinook in river or bass & catfish in large shard pond. Hilltop homesite w/views of Mt Diablo & Sierras. Leveled pad for future barn. 30 Ac preserved in conservancy w/over 3,000 trees planted & irrigated. Williamson Act = low property taxes.

## **PROPERTY HIGHLIGHTS**

- 41.48 acre property
- ~487' of Mokelumne River Frontage
- Historic Water Rights
- · Large shared pond stocked with fish
- 30 Acres preserved with 3,000+ trees
- Hilltop Homesite with Views Mt. Diablo and Sierras
- Leveled Pad for Barn
- Hunt Deer, Turkey, Waterfowl
- Fish Chinook in River / Bass in Pond
- Williamson Act for Low Taxes