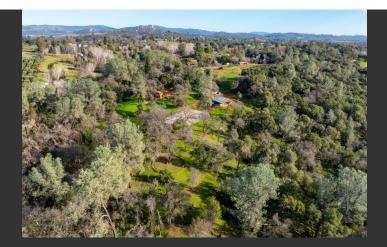

## **Lambert Ranch**

Yuba County, California

\$699,000 | 14.00 Acres

12450 Lambert Rd Marysville, California

An hour away from Sacramento is this beautiful 14± acre home and horse property that can be yours! The 14 acre parcel is approximatley 25 minutes drive North of Marysville.

## **PROPERTY HIGHLIGHTS**

- Classic ranch style home of 1,208 square feet.
- 2 bed & 2 bath with a 2 car garage.
- Built in 1985.
- Encompassing 14 gorgeous acres.
- Three fenced pastures including a 7 acre and 4 acre with a creek running through.
- Two barns with stalls and paddocks; 36x36 (Horse) built in 2006 and a 20x47 (Pole) built in 1985 and a 12x36 loafing shed with access to the 7 acre pasture.
- Four stall.
- Enclosed drywalled tack room.