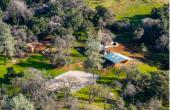

## **Lambert Ranch**

Yuba County, California

\$699,000 | 14.00 Acres

12450 Lambert Rd Marysville, California

An hour away from Sacramento is this beautiful 14± acre home and horse property that can be yours! The 14 acre parcel is approximatley 25 minutes drive North of Marysville.

## **PROPERTY HIGHLIGHTS**

- Classic ranch style home of 1,208 square feet.
- 2 bed & 2 bath with a 2 car garage.
- Built in 1985.
- Encompassing 14 gorgeous acres.
- Three fenced pastures including a 7 acre and 4 acre with a creek running through.
- Two barns with stalls and paddocks; 36x36 (Horse) built in 2006 and a 20x47 (Pole) built in 1985 and a 12x36 loafing shed with access to the 7 acre pasture.
- Four stall.
- Enclosed drywalled tack room.