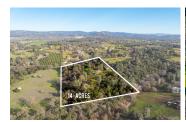

## **Lambert Ranch**

Yuba County, California

\$699,000 | 14.00 Acres

12450 Lambert Rd Marysville, California

An hour away from Sacramento is this beautiful 14± acre home and horse property that can be yours! The 14 acre parcel is approximatley 25 minutes drive North of Marysville.

## **PROPERTY HIGHLIGHTS**

- Classic ranch style home of 1,208 square feet.
- 2 bed & 2 bath with a 2 car garage.
- Built in 1985.
- Encompassing 14 gorgeous acres.
- Three fenced pastures including a 7 acre and 4 acre with a creek running through.
- Two barns with stalls and paddocks; 36x36 (Horse) built in 2006 and a 20x47 (Pole) built in 1985 and a 12x36 loafing shed with access to the 7 acre pasture.
- Four stall.
- Enclosed drywalled tack room.