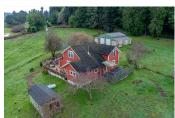

## **Kelly Ranch**

Humboldt County, California

\$900,000 | 109.00 Acres

12956 West End Rd Arcata, California

This property offers a unique glimpse into the past, showcasing what the old rural Arcata used to be. With its rich history, classic architectural elements, it provides for prospective buyers to create their own narrative.

## **PROPERTY HIGHLIGHTS**

- Historic 109 acre Arcata Ranch circa 1880's.
- Two parcels w/ farmhouse
- Historic Hay Barn-100' x 43' with second level hay storage
- Bailey Barn 1728 square feet
- Old Milk Barn -2129 square feet
- Equipment Shed 876 square feet
- Milk house 169 square feet
- Farmhouse: Two-story 4 bedroom / 1.5 bath 1,947 square feet
- A cozy wood-burning stove