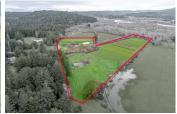

## **Kelly Ranch**

Humboldt County, California

\$900,000 | 109.00 Acres

12956 West End Rd Arcata, California

This property offers a unique glimpse into the past, showcasing what the old rural Arcata used to be. With its rich history, classic architectural elements, it provides for prospective buyers to create their own narrative.

## **PROPERTY HIGHLIGHTS**

- Historic 109 acre Arcata Ranch circa 1880's.
- Two parcels w/ farmhouse
- Historic Hay Barn-100' x 43' with second level hay storage
- Bailey Barn 1728 square feet
- Old Milk Barn -2129 square feet
- Equipment Shed 876 square feet
- Milk house 169 square feet
- Farmhouse: Two-story 4 bedroom / 1.5 bath 1,947 square feet
- A cozy wood-burning stove