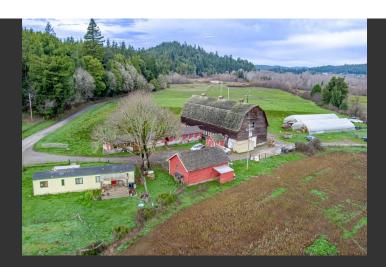

## **Kelly Ranch**

Humboldt County, California

\$900,000 | 109.00 Acres

12956 West End Rd Arcata, California

This property offers a unique glimpse into the past, showcasing what the old rural Arcata used to be. With its rich history, classic architectural elements, it provides for prospective buyers to create their own narrative.

## **PROPERTY HIGHLIGHTS**

- Historic 109 acre Arcata Ranch circa 1880's.
- Two parcels w/ farmhouse
- Historic Hay Barn-100' x 43' with second level hay storage
- Bailey Barn 1728 square feet
- Old Milk Barn -2129 square feet
- Equipment Shed 876 square feet
- Milk house 169 square feet
- Farmhouse: Two-story 4 bedroom / 1.5 bath 1,947 square feet
- A cozy wood-burning stove