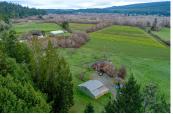

## **Kelly Ranch**

Humboldt County, California

\$900,000 | 109.00 Acres

12956 West End Rd Arcata, California

This property offers a unique glimpse into the past, showcasing what the old rural Arcata used to be. With its rich history, classic architectural elements, it provides for prospective buyers to create their own narrative.

## **PROPERTY HIGHLIGHTS**

- Historic 109 acre Arcata Ranch circa 1880's.
- Two parcels w/ farmhouse
- Historic Hay Barn-100' x 43' with second level hay storage
- Bailey Barn 1728 square feet
- Old Milk Barn -2129 square feet
- Equipment Shed 876 square feet
- Milk house 169 square feet
- Farmhouse: Two-story 4 bedroom / 1.5 bath 1,947 square feet
- A cozy wood-burning stove