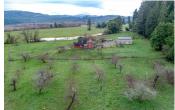

## **Kelly Ranch**

Humboldt County, California

\$900,000 | 109.00 Acres

12956 West End Rd Arcata, California

This property offers a unique glimpse into the past, showcasing what the old rural Arcata used to be. With its rich history, classic architectural elements, it provides for prospective buyers to create their own narrative.

## **PROPERTY HIGHLIGHTS**

- Historic 109 acre Arcata Ranch circa 1880's.
- Two parcels w/ farmhouse
- Historic Hay Barn-100' x 43' with second level hay storage
- Bailey Barn 1728 square feet
- Old Milk Barn -2129 square feet
- Equipment Shed 876 square feet
- Milk house 169 square feet
- Farmhouse: Two-story 4 bedroom / 1.5 bath 1,947 square feet
- A cozy wood-burning stove