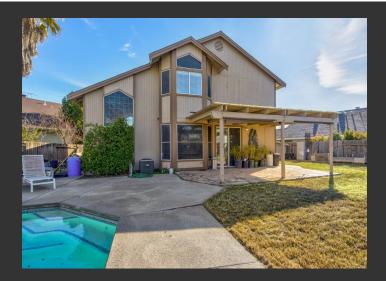

## 147 Pinedale Ave

Sacramento County, California

\$585,000 | 0.23 Acres

147 Pinedale Ave Sacramento, California

Welcome to your dream home - the epitome of luxury and space in the heart of our charming neighborhood! This stunning residence stands as the largest house on the largest lot, offering a lifestyle of grandeur and sophistication. With three bedrooms, three bathrooms, a loft office, and a sparkling pool, this home is a true masterpiece that combines comfort with elegance.

## **PROPERTY HIGHLIGHTS**

- Large Custom Home 2597 sq.ft
- · Located in a culdesac
- Large lot @ .23acre
- · Shop off of garage
- 3 Bedrooms
- Office Lot
- 3 Bathroom
- Custom Built-in Pool

ED PERRY Real Estate Agent BRE# 02083581 Cell: (916) 517-9969 outdoorprop@yahoo.com