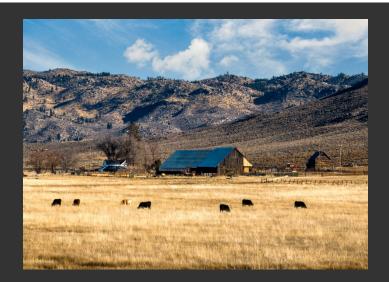

## **Pitchfork Cattle Company Ranch**

Plumas County, California

\$3,250,000 | 1,459.53 Acres

92433 Highway 70 Vinton, California

Located just outside Vinton, CA, in Sierra Valley, discover Pitchfork Cattle Company Ranch. A turnkey ranch with 440 acres of irrigated meadows grass hay & pasture, adjudicated water rights & ranching infrastructure to boot, including a historical ranch home, hay barns, saddle barn, outbuildings, corrals, fencing & cross-fencing, loading chute, & round riding pen.

## PROPERTY HIGHLIGHTS

- Historical approx. 2,614 sq. ft. ranch home with detached three-vehicle garage
- Fencing & cross-fencing, hay barns, saddle barn, outbuildings, round riding pen, corrals, & loading chute
- Income generating opportunities with sand pit/quarry & cattle leasee who runs 100 head
- 440 acres of irrigated meadows grass hay & pasture
- Adjudicated water rights