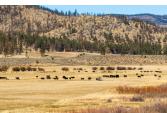

## Pitchfork Cattle Company Ranch

Plumas County, California

\$3,250,000 | 1,459.53 Acres

92433 Highway 70 Vinton, California

Located just outside Vinton, CA, in Sierra Valley, discover Pitchfork Cattle Company Ranch. A turnkey ranch with 440 acres of irrigated meadows grass hay & pasture, adjudicated water rights & ranching infrastructure to boot, including a historical ranch home, hay barns, saddle barn, outbuildings, corrals, fencing & cross-fencing, loading chute, & round riding pen.

## **PROPERTY HIGHLIGHTS**

- Historical approx. 2,614 sq. ft. ranch home with detached three-vehicle garage
- Fencing & cross-fencing, hay barns, saddle barn, outbuildings, round riding pen, corrals, & loading chute
- Income generating opportunities with sand pit/quarry & cattle leasee who runs 100 head
- 440 acres of irrigated meadows grass hay & pasture
- Adjudicated water rights