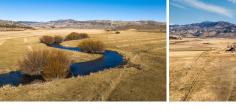

## Pitchfork Cattle Company Ranch

Plumas County, California

\$3,250,000 | 1,459.53 Acres

92433 Highway 70 Vinton, California

Located just outside Vinton, CA, in Sierra Valley, discover Pitchfork Cattle Company Ranch. A turnkey ranch with 440 acres of irrigated meadows grass hay & pasture, adjudicated water rights & ranching infrastructure to boot, including a historical ranch home, hay barns, saddle barn, outbuildings, corrals, fencing & cross-fencing, loading chute, & round riding pen.

## **PROPERTY HIGHLIGHTS**

- Historical approx. 2,614 sq. ft. ranch home with detached three-vehicle garage
- Fencing & cross-fencing, hay barns, saddle barn, outbuildings, round riding pen, corrals, & loading chute
- Income generating opportunities with sand pit/quarry & cattle leasee who runs 100 head
- 440 acres of irrigated meadows grass hay & pasture
- Adjudicated water rights