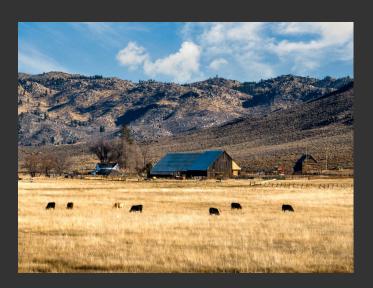

## Pitchfork Cattle Company Ranch

Plumas County, California

\$3,250,000 | 1,459.53 Acres

92433 Highway 70 Vinton, California

Located just outside Vinton, CA, in Sierra Valley, discover Pitchfork Cattle Company Ranch. A turnkey ranch with 440 acres of irrigated meadows grass hay & pasture, adjudicated water rights & ranching infrastructure to boot, including a historical ranch home, hay barns, saddle barn, outbuildings, corrals, fencing & cross-fencing, loading chute, & round riding pen.

## **PROPERTY HIGHLIGHTS**

- Historical approx. 2,614 sq. ft. ranch home with detached three-vehicle garage
- Fencing & cross-fencing, hay barns, saddle barn, outbuildings, round riding pen, corrals, & loading chute
- Income generating opportunities with sand pit/quarry & cattle leasee who runs 100 head
- 440 acres of irrigated meadows grass hay & pasture
- Adjudicated water rights