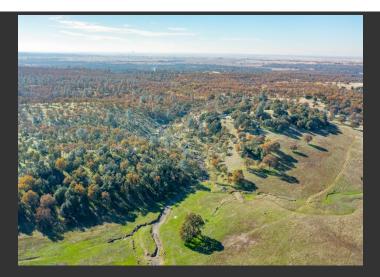

## Lone Horse Ranch

Amador County, California

\$1,075,000 | 163.22 Acres

0 Carbondale Road Ione, California

A breathtaking 163.22-acre property nestled in the heart of Amador County's beauty. This acreage boasts a landscape adorned with majestic studded oak trees, creating a serene and tranquil atmosphere that invites you to escape the hustle and bustle of city life. You'll be captivated by the panoramic views that stretch across the horizon.

## **PROPERTY HIGHLIGHTS**

- 163.22 Rolling, Oak Studded Acres
- Amador County Beauty
- Seasonal Creek
- Rock Outcroppings
- Well
- Septic
- Currently leased for cattle
- In the Williamson Act
- 45 Minutes to Sacramento
- 70 Minutes to Kirkwood