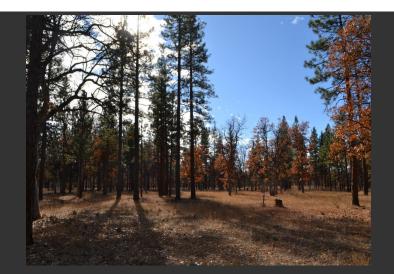

## **Birds Eye View**

Shasta County, California

\$110,000 | 80.00 Acres

NSA Day Road McArthur, California

Crested on a Day bench just outside of the Fall River valley, it sets 80 level acres. Setting just off Day Road and reaching out to USFS property, where you can find breath taking views of the valley as well as Mt. Shasta and Mt. Lassen. This secluded and quiet slice of land can remain a getaway or build your home with a forever beautiful setting.

## **PROPERTY HIGHLIGHTS**

- 80 Acres
- Access to views of Fall River Valley, Mt. Shasta & Mt. Lassen
- Borders BLM and USNF on 3 sides of the property
- Brushed and Cleaned
- Lots of healthy pines and oaks