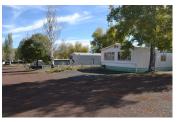

## Butte Creek Mobile Home and RV Park

Modoc County, California

\$575,000 | 4.58 Acres

107 County Road 89 Adin, California

Located 29 miles southwest of Alturas in the quiet little town of Adin, CA. Known for it's abundance of outdoor activities: Hunting, fishing, biking and more. This property consists of 4.58 acres. The park is a well-maintained commercial property with 30 spaces. 20 spaces are permanent mobile home and 10 additional overnight RV full hookup. The R.V. park caters to tourists and hunters.

## **PROPERTY HIGHLIGHTS**

- Butte Creek Mobile Home and RV Park is located 29 miles southwest of Alturas.
- Well-maintained commercial property consisting of 30 total spaces.
- 20 spaces are permanent & 10 overnight recreational vehicle spots.
- A common utility and laundry room, office space, a water systems room, 2 bathrooms including showers & gardening room for tools.
- · Adin has an abundance of outdoor activities.