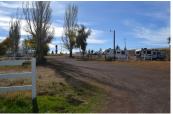

## Butte Creek Mobile Home and RV Park

Modoc County, California

\$575,000 | 4.58 Acres

107 County Road 89 Adin, California

Located 29 miles southwest of Alturas in the quiet little town of Adin, CA. Known for it's abundance of outdoor activities: Hunting, fishing, biking and more. This property consists of 4.58 acres. The park is a well-maintained commercial property with 30 spaces. 20 spaces are permanent mobile home and 10 additional overnight RV full hookup. The R.V. park caters to tourists and hunters.

## **PROPERTY HIGHLIGHTS**

- Butte Creek Mobile Home and RV Park is located 29 miles southwest of Alturas.
- Well-maintained commercial property consisting of 30 total spaces.
- 20 spaces are permanent & 10 overnight recreational vehicle spots.
- A common utility and laundry room, office space, a water systems room, 2 bathrooms including showers & gardening room for tools.
- · Adin has an abundance of outdoor activities.