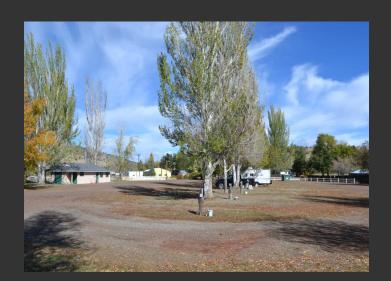

## Butte Creek Mobile Home and RV Park

Modoc County, California

\$575,000 | 4.58 Acres

107 County Road 89 Adin, California

Located 29 miles southwest of Alturas in the quiet little town of Adin, CA. Known for it's abundance of outdoor activities: Hunting, fishing, biking and more. This property consists of 4.58 acres. The park is a well-maintained commercial property with 30 spaces. 20 spaces are permanent mobile home and 10 additional overnight RV full hookup. The R.V. park caters to tourists and hunters.

## **PROPERTY HIGHLIGHTS**

- Butte Creek Mobile Home and RV Park is located 29 miles southwest of Alturas.
- Well-maintained commercial property consisting of 30 total spaces.
- 20 spaces are permanent & 10 overnight recreational vehicle spots.
- A common utility and laundry room, office space, a water systems room, 2 bathrooms including showers & gardening room for tools.
- · Adin has an abundance of outdoor activities.