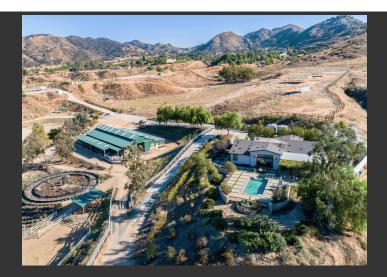

## **Unhitched Ranch**

Riverside County, California

\$2,875,000 | 35.64 Acres

8411 Reche Canyon Road Colton, California

Best in Class equestrian facility fully fenced and crossfenced with numerous turn-out areas. There is a beautiful 3,106 square feet home with four bedrooms and three baths that sits on 10.27 acres with the main equestrian headquarters, and there is a separate lot with 25.37 acres with upper and lower ranches.

## PROPERTY HIGHLIGHTS

- 35.64 acre equestrian facility
- 3,106 square foot residence
- 10 stall barn with paddocks and turn out areas
- 120 x 300 foot lighted arena

LANCE DORE
Real Estate Agent
BRE# 00976180
Cell: (619) 663-9925
lance@caoutdoorproperties.com