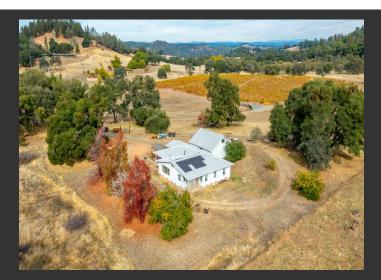

## Shenandoah Acres–Canvas of Your Dreams

Amador County, California

\$899,000 | 40.14 Acres

11120 Courier Rd Plymouth, California

Nestled on a sprawling 40-acre estate in the heart of Shenandoah Wine Country, Plymouth, this property offers a lifestyle of country living, privacy, and natural beauty. This 3bedroom, 2.5-bathroom home is equipped with a large kitchen, a two-car garage and endless possibilities.

## **PROPERTY HIGHLIGHTS**

- 40+ Acres of zoned agricultural land
- Fenced and Cross-fenced
- Shenandoah Valley
- Private Country Acreage
- Large 2230sqft home
- Two car garage with large room in back
- New HVAC unit
- Owned Solar System