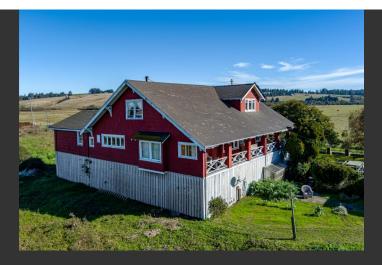

## **Helt Ranch**

Humboldt County, California

\$1,500,000 | 108.00 Acres

444 John Helt Rd Loleta, California

Welcome to this charming ranch built in 1913, formerly a dairy farm, located in the quaint town of Loleta, California. This delightful farm house spans a generous 3514 square feet and is nestled on a sprawling 106 acres of beautiful organic pasture land.

## **PROPERTY HIGHLIGHTS**

- Historic Dairy built in 1913
- 108 Acres prime organic pasture
- Coastal Ranch mild year round weather
- 3516 sq. ft. Craftsman ranch home
- 5 bedroom / 2.5 baths
- 1 bedroom ADU
- Large Feeding Barn
- Hay Barn
- Milk barn
- Detached 3 car garage
- Peace & quiet of Loleta Bottoms