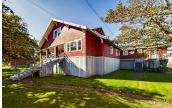

## **Helt Ranch**

Humboldt County, California

\$1,399,000 | 108.00 Acres

444 John Helt Rd Loleta, California

Welcome to this charming ranch built in 1913, formerly a dairy farm, located in the quaint town of Loleta, California. This delightful farm house spans a generous 3514 square feet and is nestled on a sprawling 106 acres of beautiful organic pasture land.

## **PROPERTY HIGHLIGHTS**

- Historic Dairy built in 1913
- 108 Acres prime organic pasture
- · Coastal Ranch mild year round weather
- 3516 sq. ft. Craftsman ranch home
- 5 bedroom / 2.5 baths
- 1 bedroom ADU
- Large Feeding Barn
- Hay Barn
- Milk barn
- Detached 3 car garage
- Peace & quiet of Loleta Bottoms