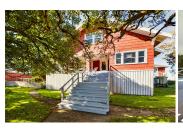

## **Helt Ranch**

Humboldt County, California

\$1,399,000 | 108.00 Acres

444 John Helt Rd Loleta, California

Welcome to this charming ranch built in 1913, formerly a dairy farm, located in the quaint town of Loleta, California. This delightful farm house spans a generous 3514 square feet and is nestled on a sprawling 106 acres of beautiful organic pasture land.

## **PROPERTY HIGHLIGHTS**

- Historic Dairy built in 1913
- 108 Acres prime organic pasture
- · Coastal Ranch mild year round weather
- 3516 sq. ft. Craftsman ranch home
- 5 bedroom / 2.5 baths
- 1 bedroom ADU
- Large Feeding Barn
- Hay Barn
- Milk barn
- Detached 3 car garage
- Peace & quiet of Loleta Bottoms