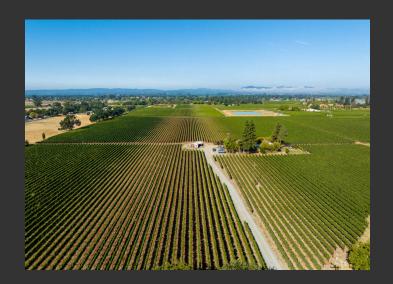

## Coffey Lane Vineyard – Sonoma County, California

Sonoma County, California

\$8,200,000 | 56.00 Acres

4207 & 3964 Coffey Lane Santa Rosa, California

The 56+ acre professionally maintained Coffey Lane Vineyard lays in Sonoma County's Russian River Appellation along the county's most widely travelled corridor. Situated across from the Luther Burbank Center and next to John Ash's acclaimed Vintner's Inn, the Vineyard's locale offers unparalleled visibility in arguably one of the most sought after wine making regions.

## PROPERTY HIGHLIGHTS

- 56+ acres split between a 41.78 acre North Block and a 15.04 acre South Block
- 50+ acres planted with 15 acres in Pinot Noir and 35+ acres in Chardonnay all with the Russian River Appellation
- 2023 Production 252 tons of Chardonnay @ \$2436 p/t & 80 tons of Pinot Noir @ \$3500 p/t
- Professionally Maintained Uniformly Planted for Mechanical Harvesting
- Vineyard Contracts in Place
- Premiere location with High Visibility on Sonoma Coun