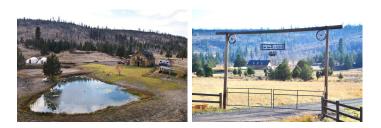

## **Five Bucks Ranch**

Modoc County, California

\$550,000 | 55.00 Acres

2415 Co Rd 215 Howards Gulch Canby, California

Beautiful 55-acre property with a craftsman 4,400 sf barn home. Two 16x50 greenhouses and small unfinished cabin. Fully fenced with interior fencing around home. The downstairs foyer has a classic pine door separating the lower level from upstairs living space. Pine accents the home from floor to vaulted ceiling. A seasonal creek and an ag well on this property.

## **PROPERTY HIGHLIGHTS**

- A craftsman 4,400 sf barn home.
- Two 16x50 greenhouses and small unfinished cabin. Potting shed and garden area.
- Pine accents the home from floor to vaulted ceiling end to end.
- Wood stove in pine, granite and rock hearth.
- Property is fully fenced, cross fenced and gated
- A seasonal creek meanders through the property.
- Ag well.