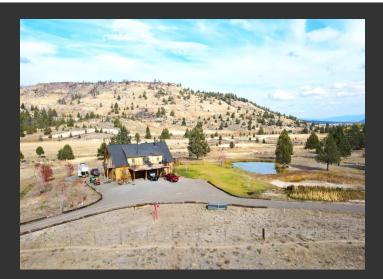

## **Five Bucks Ranch**

Modoc County, California

\$550,000 | 55.00 Acres

2415 Co Rd 215 Howards Gulch Canby, California

Beautiful 55-acre property with a craftsman 4,400 sf barn home. Two 16x50 greenhouses and small unfinished cabin. Fully fenced with interior fencing around home. The downstairs foyer has a classic pine door separating the lower level from upstairs living space. Pine accents the home from floor to vaulted ceiling. A seasonal creek and an ag well on this property.

## **PROPERTY HIGHLIGHTS**

- A craftsman 4,400 sf barn home.
- Two 16x50 greenhouses and small unfinished cabin. Potting shed and garden area.
- Pine accents the home from floor to vaulted ceiling end to end.
- Wood stove in pine, granite and rock hearth.
- Property is fully fenced, cross fenced and gated
- A seasonal creek meanders through the property.
- Ag well.