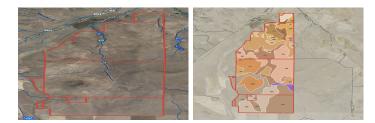

## Mary's Peak Ranch

Siskiyou County, California

\$900,000 | 1,510.02 Acres

Montague, California

This piece of land is a dream come true for outdoor enthusiasts. With its grazing cattle ground, you can enjoy watching the cows roam around and graze on the lush grass. The seasonal creek adds to the beauty of the land, providing a serene and calming atmosphere.

## **PROPERTY HIGHLIGHTS**

- Grazing cattle ground
- Seasonal creek
- Bare land
- Perfect for outdoor enthusiasts

TODD RENFREW Broker & Owner, ALC BRE# 01727574

Office: (707) 455-4444 Todd@caoutdoorproperties.com