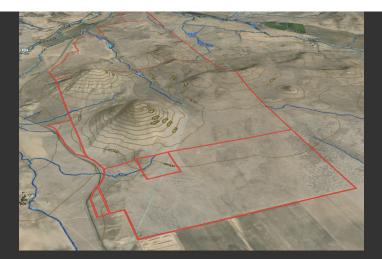

## Mary's Peak Ranch

Siskiyou County, California

\$900,000 | 1,510.02 Acres

Montague, California

This piece of land is a dream come true for outdoor enthusiasts. With its grazing cattle ground, you can enjoy watching the cows roam around and graze on the lush grass. The seasonal creek adds to the beauty of the land, providing a serene and calming atmosphere.

## **PROPERTY HIGHLIGHTS**

- Grazing cattle ground
- Seasonal creek
- Bare land
- Perfect for outdoor enthusiasts

TODD RENFREW Broker & Owner, ALC BRE# 01727574

Office: (707) 455-4444 Todd@caoutdoorproperties.com