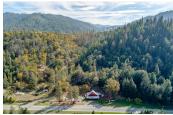

## **Red Barn**

Trinity County, California

\$499,000 | 6.39 Acres

58988 State Highway 299 Douglas City, California

This vintage historical Red Barn in Douglas City, CA, offers a unique retail opportunity with living quarters in a convenient location off State Highway 299. The property spans approximately 3400 sq. ft and features a charming barn with an attached living space. The main floor of the building boasts a commercial/kitchen setup, making it an ideal space for a restaurant or pub.

## PROPERTY HIGHLIGHTS

- 6.3 Commercial Acres
- · Approximately 3400 sq ft
- Located in Douglas City conveniently off of Hwy. 299
- Highway Commercial Zoning
- The vintage barn has large area for potential bar or retail space with two ADA bathrooms
- Central hallway with potential mercantile space
- Commercial kitchen setup, large walk-in pantry and staff area with patio off the back and deck
- Upstairs bedroom with bath
- Downstairs shop area with entrance