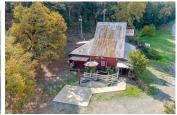

## **Red Barn**

Trinity County, California

\$499,000 | 6.39 Acres

58988 State Highway 299 Douglas City, California

This vintage historical Red Barn in Douglas City, CA, offers a unique retail opportunity with living quarters in a convenient location off State Highway 299. The property spans approximately 3400 sq. ft and features a charming barn with an attached living space. The main floor of the building boasts a commercial/kitchen setup, making it an ideal space for a restaurant or pub.

## PROPERTY HIGHLIGHTS

- 6.3 Commercial Acres
- · Approximately 3400 sq ft
- Located in Douglas City conveniently off of Hwy. 299
- Highway Commercial Zoning
- The vintage barn has large area for potential bar or retail space with two ADA bathrooms
- Central hallway with potential mercantile space
- Commercial kitchen setup, large walk-in pantry and staff area with patio off the back and deck
- Upstairs bedroom with bath
- Downstairs shop area with entrance