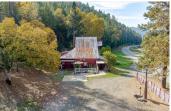

## **Red Barn**

Trinity County, California

\$499,000 | 6.39 Acres

58988 State Highway 299 Douglas City, California

This vintage historical Red Barn in Douglas City, CA, offers a unique retail opportunity with living quarters in a convenient location off State Highway 299. The property spans approximately 3400 sq. ft and features a charming barn with an attached living space. The main floor of the building boasts a commercial/kitchen setup, making it an ideal space for a restaurant or pub.

## PROPERTY HIGHLIGHTS

- 6.3 Commercial Acres
- · Approximately 3400 sq ft
- Located in Douglas City conveniently off of Hwy. 299
- Highway Commercial Zoning
- The vintage barn has large area for potential bar or retail space with two ADA bathrooms
- Central hallway with potential mercantile space
- Commercial kitchen setup, large walk-in pantry and staff area with patio off the back and deck
- Upstairs bedroom with bath
- Downstairs shop area with entrance