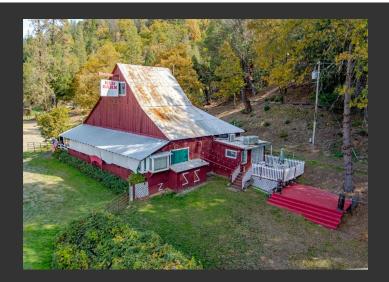

## **Red Barn**

Trinity County, California

\$499,000 | 6.39 Acres

58988 State Highway 299 Douglas City, California

This vintage historical Red Barn in Douglas City, CA, offers a unique retail opportunity with living quarters in a convenient location off State Highway 299. The property spans approximately 3400 sq. ft and features a charming barn with an attached living space. The main floor of the building boasts a commercial/kitchen setup, making it an ideal space for a restaurant or pub.

## PROPERTY HIGHLIGHTS

- 6.3 Commercial Acres
- · Approximately 3400 sq ft
- Located in Douglas City conveniently off of Hwy. 299
- Highway Commercial Zoning
- The vintage barn has large area for potential bar or retail space with two ADA bathrooms
- Central hallway with potential mercantile space
- Commercial kitchen setup, large walk-in pantry and staff area with patio off the back and deck
- Upstairs bedroom with bath
- Downstairs shop area with entrance