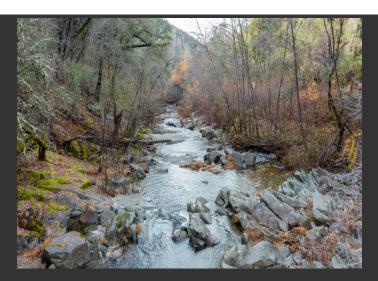

## Wine and River Retreat

El Dorado County, California

\$675,000 | 120.00 Acres

24408 Upton Rd Somerset, California

Wine & River Escape. Nestled within the picturesque landscape of Gold Country, this sprawling 120+/- acre hilltop property offers an unparalleled opportunity. 6600' frontage between two forks of the Cosumnes River and vistas of the Western Sierras, this parcel is a nature lover's dream.

## **PROPERTY HIGHLIGHTS**

- 6600' frontage, between two forks of the Cosumnes River
- Private River Access
- 120 Acres of Paradise
- Gated Community
- Newer well and storage tank
- Metal building that boasts a built-in garage, a separate room, and patio
- · Close to the historic Shenandoah Valley
- · Building pad